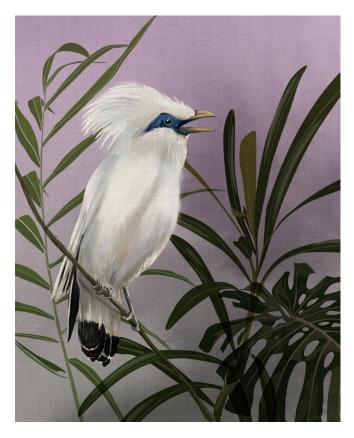

The Great Gatsby Gatsby Crest and pool mosaic design

Ticket to Paradise Bird artworks

#### Paintings for the Set of Ticket to Paradise feature film

Alphapop Design Educational Posters Designs

Creation and running of Alphapop with my wife Helen

- Design of Posters
- Room Mock Ups
- Design and Maintenace of Website including SEO