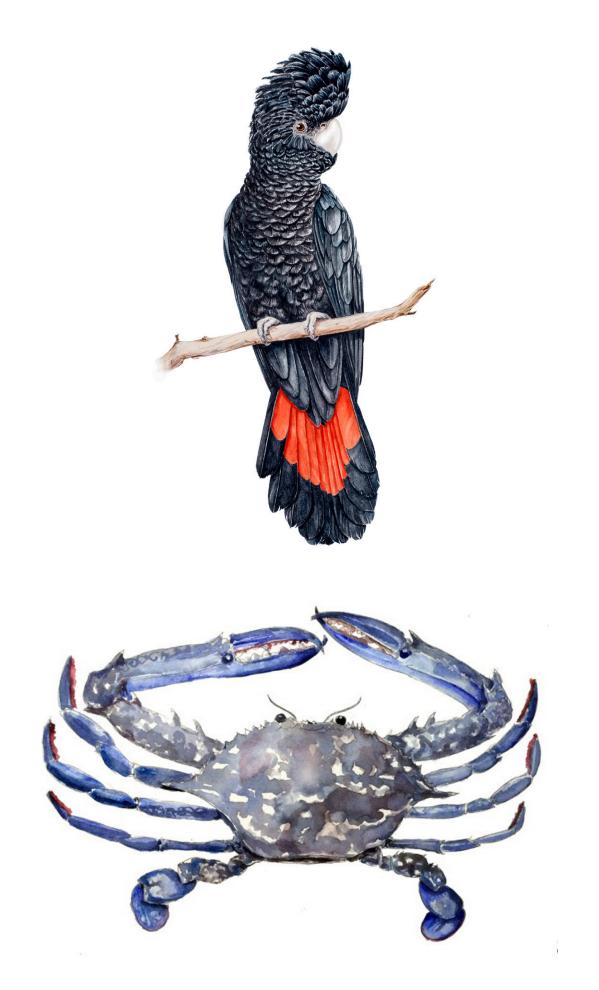

The Great Gatsby Gatsby Crest and pool mosaic design

Ticket to Paradise Bird artworks