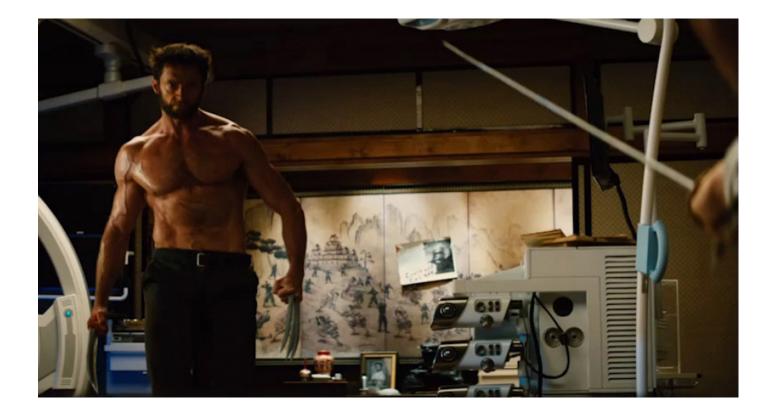

The Great Gatsby Gatsby Crest and pool mosaic design

Ticket to Paradise Bird artworks

#### Paintings for the Set of Ticket to Paradise feature film

Alphapop Design Educational Posters Designs

Creation and running of Alphapop with my wife Helen

- Design of Posters
- Room Mock Ups
- Design and Maintenace of Website including SEO