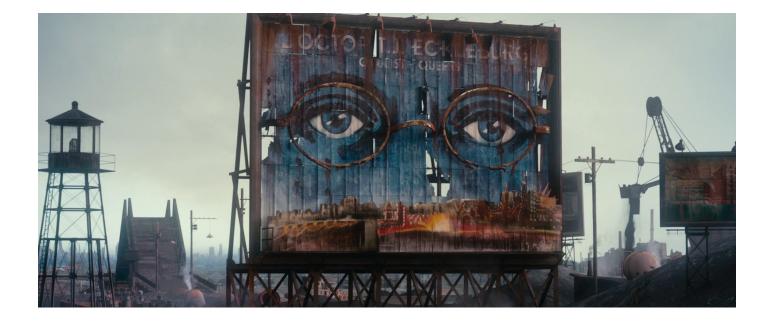

# **ASK FOR** PEPE SAYA

The Round Butter, with the head on it

www.pepesaya.com.au

ТАВ

BOTTOM

SIDE

The Great Gatsby Photoshop painting

The Great Gatsby Tile Painting

The Great Gatsby Gatsby Crest and pool mosaic design

Ticket to Paradise Bird artworks