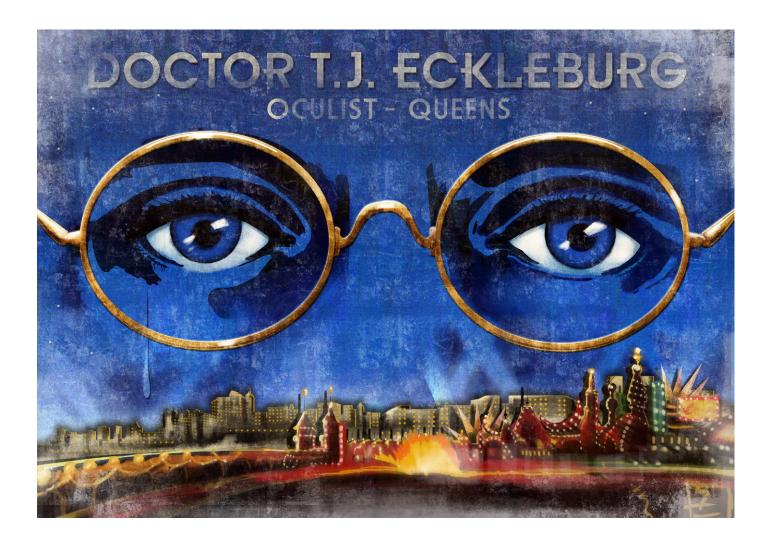

# **ASK FOR** PEPE SAYA

The Round Butter, with the head on it

www.pepesaya.com.au

ТАВ

BOTTOM

SIDE

The Great Gatsby Photoshop painting

The Great Gatsby Tile Painting

The Great Gatsby Gatsby Crest and pool mosaic design

Ticket to Paradise Bird artworks