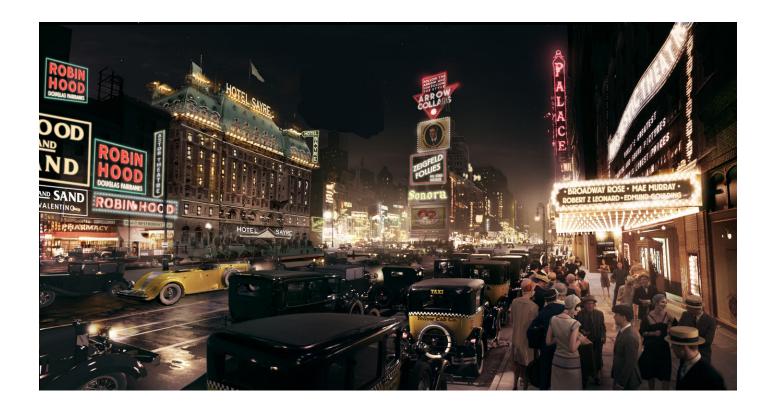

The Great Gatsby Gatsby Crest and pool mosaic design

Ticket to Paradise Bird artworks

#### Paintings for the Set of Ticket to Paradise feature film

Alphapop Design Educational Posters Designs

Creation and running of Alphapop with my wife Helen

- Design of Posters
- Room Mock Ups
- Design and Maintenace of Website including SEO