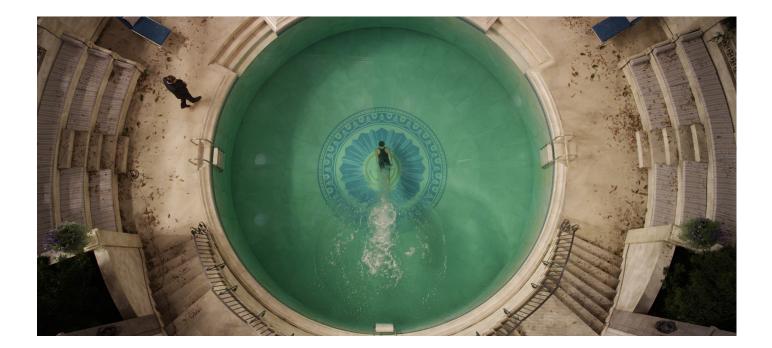

The Great Gatsby Gatsby Crest and pool mosaic design

Ticket to Paradise Bird artworks