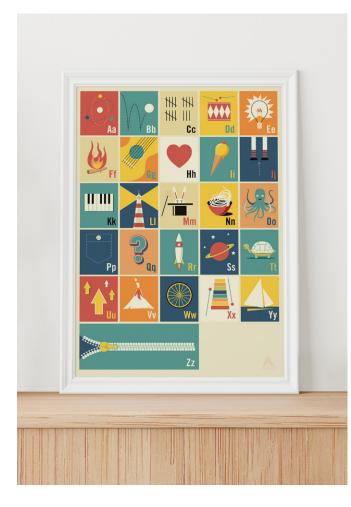

#### Clever art for your clever kids.

Alphapop creates limited-edition prints to educate and delight young minds. Our colourful designer posters celebrate typography and language, featuring amazing alphabets, remarkable numbers and super-duper shapes. We're proud to offer educational tools that look good while helping kids with their literacy, communication skills, numeracy development and more.

#### Art that gets kids talking.

The alphabet gives you a voice and the means to be heard, so we make art that gets kids talking. From encouraging kids to play with rhyming and sounds, to inspiring a new perspective, Alphapop designs are conversation starters, even if that conversation is a cheerful babble.

#### Designer art that's made to last.

Proudly designed and printed on the highest archival paper in Australia, Alphapop's posters are made to last. Make a statement in any room of the house with prints inspired by classic graphic design motifs and designs that stay fresh as your kids grow.