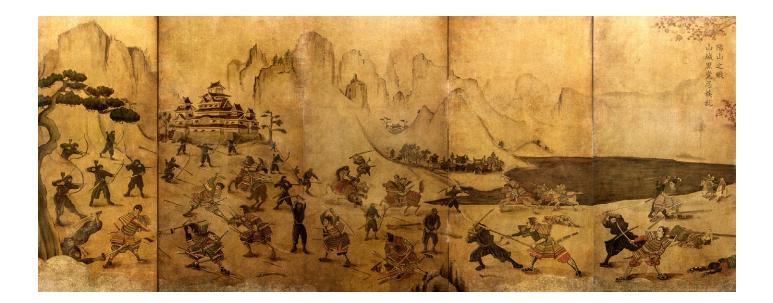

The Great Gatsby Gatsby Crest and pool mosaic design

Ticket to Paradise Bird artworks

#### Paintings for the Set of Ticket to Paradise feature film

Alphapop Design Educational Posters Designs

Creation and running of Alphapop with my wife Helen

- Design of Posters
- Room Mock Ups
- Design and Maintenace of Website including SEO