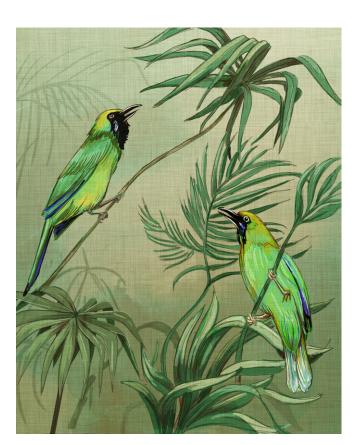

The Great Gatsby Gatsby Crest and pool mosaic design

Ticket to Paradise Bird artworks

#### Paintings for the Set of Ticket to Paradise feature film

Alphapop Design Educational Posters Designs

Creation and running of Alphapop with my wife Helen

- Design of Posters
- Room Mock Ups
- Design and Maintenace of Website including SEO