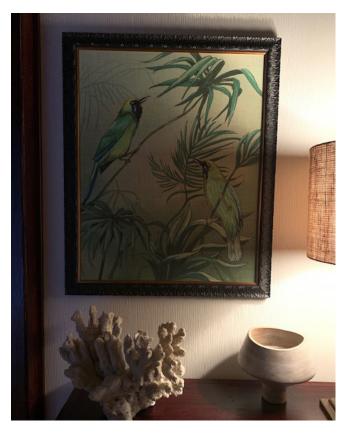

The Great Gatsby Gatsby Crest and pool mosaic design

Ticket to Paradise Bird artworks

#### Paintings for the Set of Ticket to Paradise feature film

Alphapop Design Educational Posters Designs

Creation and running of Alphapop with my wife Helen

- Design of Posters
- Room Mock Ups
- Design and Maintenace of Website including SEO